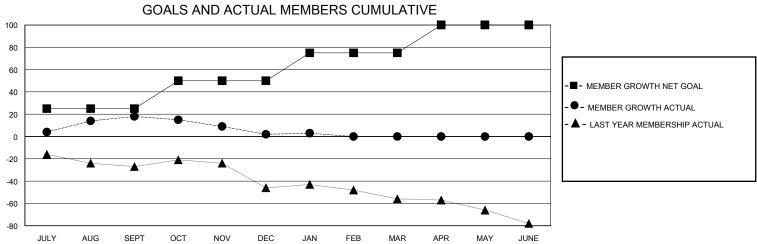

## District 13 OH7

GMT: LOCATION OHIO GMT CA

| OWIT.         |               | LOC         | ,, (11011 01110 |                       |                          |                         | OWIT OF C                                          |  |
|---------------|---------------|-------------|-----------------|-----------------------|--------------------------|-------------------------|----------------------------------------------------|--|
|               | Club          | os          |                 | Members               |                          |                         |                                                    |  |
|               | RESULTS FOR   | R 2023-2024 |                 | RESULTS FOR 2023-2024 |                          |                         |                                                    |  |
| QUARTER       | NEW CLUB GOAL | NEW CLUBS   | DROPPED CLUBS   | QUARTER MEN           | //BER GROWTH NET<br>GOAL | MEMBER GROWTH<br>ACTUAL | DROPPED<br>MEMBERS ACTUAL<br>(including transfers) |  |
| JULY/AUG/SEPT | 0             | 0           | 1               | JULY/AUG/SEPT         | 25                       | 52                      | 26                                                 |  |
| OCT/NOV/DEC   | 1             | 0           | 0               | OCT/NOV/DEC           | 25                       | 27                      | 41                                                 |  |
| JAN/FEB/MAR   | 0             | 0           | 0               | JAN/FEB/MAR           | 25                       | 14                      | 12                                                 |  |
| APR/MAY/JUNE  | 0             | 0           | 0               | APR/MAY/JUNE          | 25                       | 0                       | 0                                                  |  |
|               |               |             |                 |                       |                          |                         |                                                    |  |